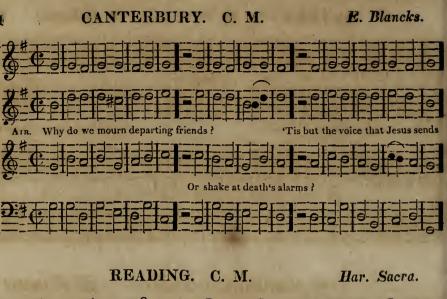

affection. Crescendo, increase the tone Moderato, moderately. gradually. quick. Da Capo, (or D. C.) repeat the first strain. Diminuendo, soften the tone Pianissimo, (or P.P. ) very soft gradually.

Finale, a concluding Air.
Forte, (or F.) loud.
Fortissimo, (or F.) very loud Grazioso, gracefully. Grave, slow, heavy. Mæstoso, bold and grand. Non Troppo Presto, not too Trio, in three parts. Piano, (or P.) soft. Presto, quick.

Prestissimo, very quick. Sempre Piano, soft throughout the movement. Siciliano, a pathetic air of Soli, one to each part. Solo, for one principal instrument, or voice. Symphony, for instruments only. Tucet, remain silent. Tempo Minuetto, in minuet time. Tutti, all the parts together. Vivace, with life and spirit.

# Select Warmony.













#### SHOEL. L. M.



































GUILDFORD. S. M.

Dr. Arnold.





Lord, we bless thee for thy grace
And truth which never fail;
Hast'ning to behold Thy face
Without a dimming veil;

We shall see our heavinly King, All Thy glorious love proclaim, Help the angel choir, to sing Our dear triumphant Lamb,





















Him, in whom we live and move, Let every creature sing; Glory to their Maker give, And homage to their King. Hallowed be his name beneath, As in heaven on earth adored; Praise the Lord in every breath: Let all things praise the Lord.







































By Thy meritorious dying, Save us from this death of sin; By Thy precious blood applying, Make our inmost nature clean. Give us worthily t' adore Thee,
Thou our full Redeemer be;
Give us pardon, grace, and g